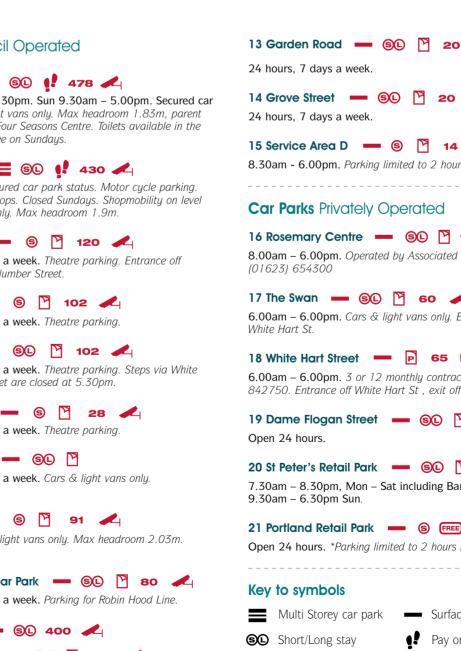

## Key to symbols Car Park Entrance One Way Street

Parking wardens/

CCTV

Barrier/Card entry

Contract parking