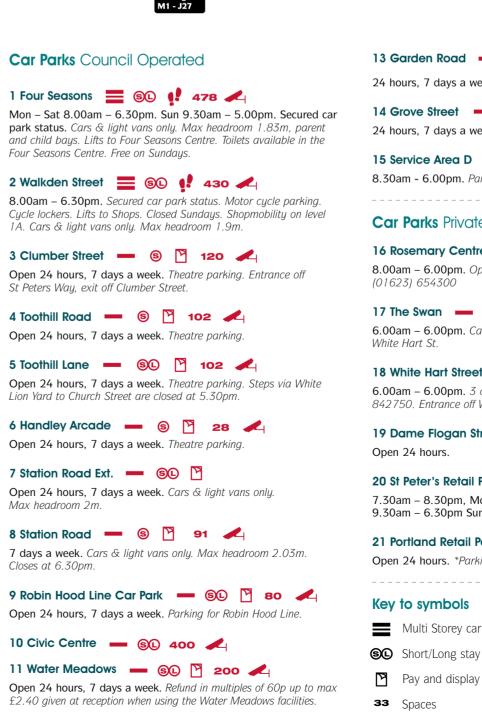

#### Notes on Council operated car parks

1. Season tickets (Bronze, Silver and Gold) are available on all long stay Council car parks.

Palace Theatre

2. For further information on Council operated car parks, please contact **Town Centre Services** at: Old Town Hall, Market Place, Mansfield, NG18 1HX Tel: 01623 463073