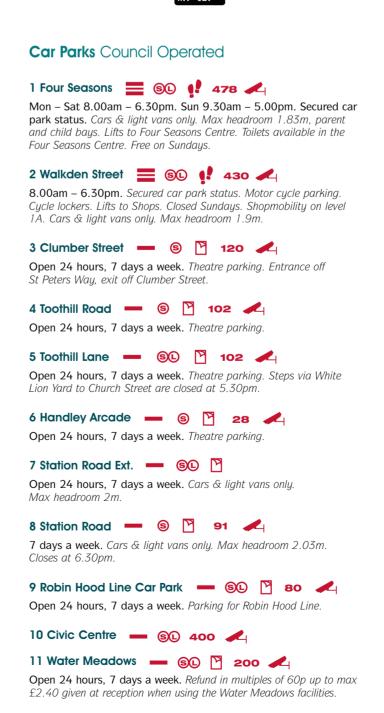

#### Notes on Council operated car parks

1. Season tickets (Bronze, Silver and Gold) are available on all long stay Council car parks.

Palace Theatre

2. For further information on Council operated car parks, please contact **Town Centre Services** at: Old Town Hall, Market Place, Mansfield, NG18 1HX Tel: 01623 463073