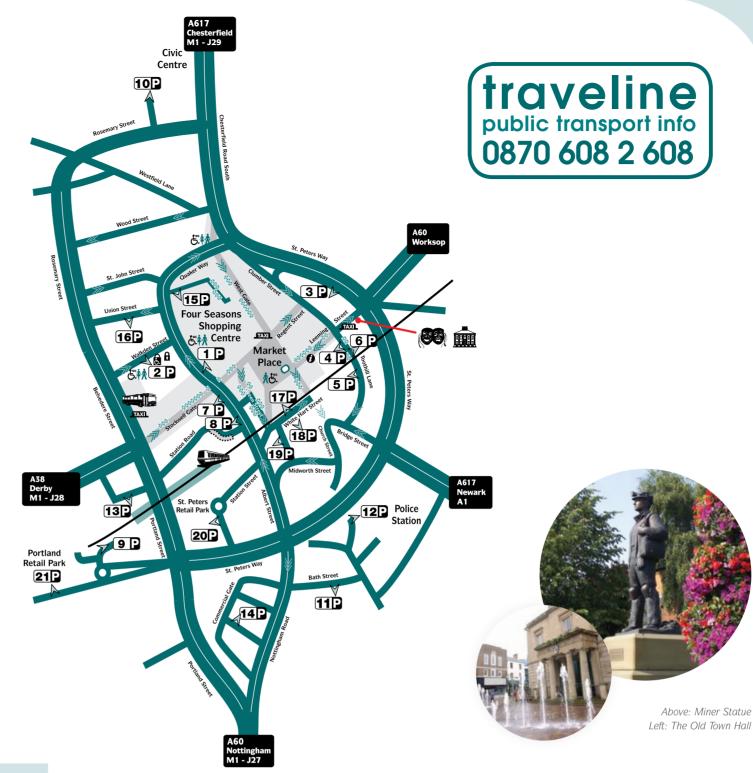

## Key to symbols Car Park Entrance One Way Street

#### Notes on Council operated car parks

1. Season tickets (Bronze, Silver and Gold) are available on all long stay Council car parks.

Palace Theatre

2. For further information on Council operated car parks, please contact **Town Centre Services** at: Old Town Hall, Market Place, Mansfield, NG18 1HX Tel: 01623 463073

#### **Transport**

Traveline (public transport info) 0870 608 2608 Taxis ACE-ABC 01623 654321