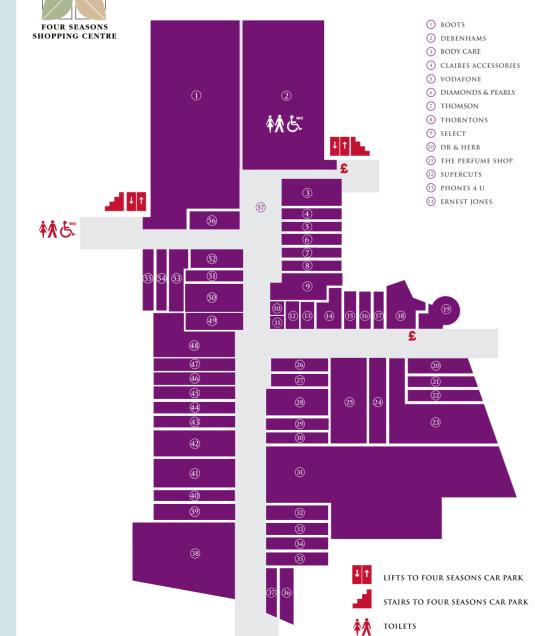

### Four Seasons Shopping centre

Ęw.

DISABLED TOILETS

**£** CASH POINT

12 Church Lane — (SL) 1 50 🚜

24 hours, 7 days a week.

• Pay on foot

**FREE** Free parking

Parking wardens/

CCTV

Barrier/Card entry

Contract parking